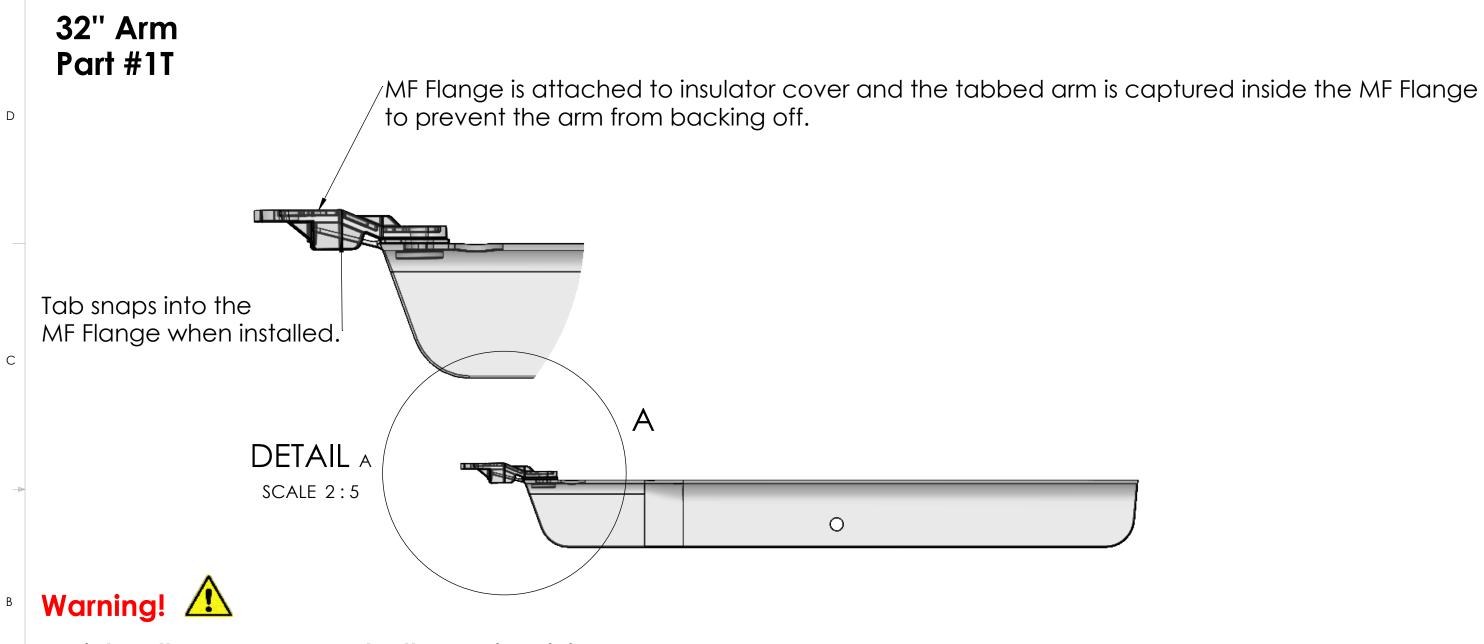

| e ime                                                                                                                                                                                                                                 |             |         | DIMENSIONS ARE IN INCHES                                  | DRAWN     | ML | 6/14/20 |        |          |               |           |     |  |
|---------------------------------------------------------------------------------------------------------------------------------------------------------------------------------------------------------------------------------------|-------------|---------|-----------------------------------------------------------|-----------|----|---------|--------|----------|---------------|-----------|-----|--|
| d,                                                                                                                                                                                                                                    |             |         | TOLERANCES: FRACTIONAL                                    | CHECKED   |    |         | TITLE: |          |               |           |     |  |
| <b>u</b> ,                                                                                                                                                                                                                            |             |         | ANGULAR: MACH BEND TWO PLACE DECIMAL                      | ENG APPR. |    |         |        | 30"      | 2" Tabbed Arm |           |     |  |
|                                                                                                                                                                                                                                       |             |         | THREE PLACE DECIMAL  INTERPRET GEOMETRIC TOLERANCING PER: | MFG APPR. |    |         |        | JZ       |               |           |     |  |
|                                                                                                                                                                                                                                       | _           |         |                                                           | Q.A.      |    |         |        | Part #1T |               |           |     |  |
| PROPRIETARY AND CONFIDENTIAL THE INFORMATION CONTAINED IN THIS DRAWING IS THE SOLE PROPERTY OF ECO ELECTRICAL SYSTEMS. ANY REPRODUCTION IN PART OR AS A WHOLE WITHOUT THE WRITTEN PERMISSION OF ECO ELECTRICAL SYSTEMS IS PROHIBITED. |             |         |                                                           | COMMENTS: |    |         |        |          |               |           |     |  |
|                                                                                                                                                                                                                                       |             |         | MATERIAL HDPE                                             | 33//////  | •  |         | SIZE   | DWG.     | NO.           |           | REV |  |
|                                                                                                                                                                                                                                       | NEXT ASSY   | USED ON | FINISH                                                    |           |    | В       |        |          |               |           |     |  |
|                                                                                                                                                                                                                                       | APPLICATION |         | DO NOT SCALE DRAWING                                      |           |    |         |        | WEIGHT:  | SHE           | ET 1 OF 1 |     |  |
|                                                                                                                                                                                                                                       |             |         | _                                                         |           |    | _       |        |          |               |           |     |  |